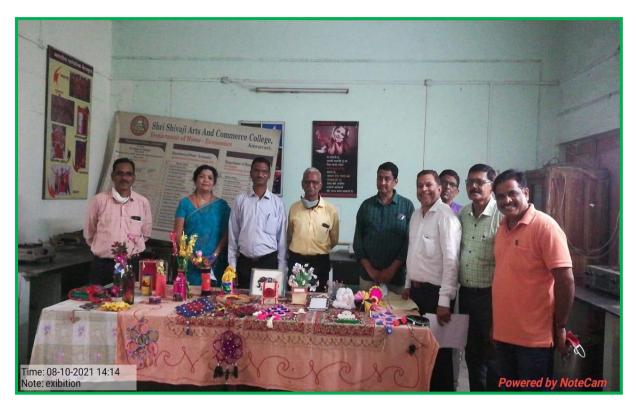

य, अमरावती दिनांक ०५/१०/२०२१ रोजी ३० विद्यार्थीनीच्या उपस्थितीमध्ये गृहअर्थशास्त्र विभागांतर्गत बी.ए.भाग-१ कौटूंबिक संसाधनाचे व्यवस्थापन आणि आंतरसजावट आणि एम.ए. भाग-१ Textile and Clothing and Fashion Designing या विषयाच्या अभ्यासक्रमांतर्गत लघूउद्योग, गृहउद्योग व स्वयंरोजगारामार्फत विद्यार्थीनीचे सक्षमीकरण करण्याच्या दृष्टीने निरुपयोगी, वेस्टेज वस्तूंपासून नाविण्यपूर्ण आणि उपयुक्त वस्तुंची निर्मिती करून त्या वस्तूंचे प्रदर्शन व विक्री केलेली आहे. या द्वारे विद्यार्थीनींमध्ये नविन कौशल्याचा विकास होतो आणि विद्यार्थीनींना वेगवेगळ्या मार्गाने स्वयंरोजगार मिळवू शकतो.

11/000 आयोजक

डॉ. सुजाता सबाने ग्रहअर्थशास्त्र विभाग प्रमुख

Head of the Desartment Home - E. onoraics The Shivaji Arte College, Anavate



Exhibition and sale of articles made from waste items (Best out of Waste)- 5 Oct 2021





Name of The Activity- Workshop on Skill Development Date-21 Dec 2021





Anandmela -Sale of Nutritious Food Items- 30 Dec 2021



**Name of The Activity-** Workshop on Personality Development and Employment Opportunities

Date-1 March 2022

Description- NSS Dept organized workshop on personality Development and Employment Opportunities on 1 March 2022.



#### Name of the Activity- Training Program, 'Success Alphabets'

Date- 11 March 2022

**Description-**



# वर्तनामधील बदल भविष्य घडविणार-अनुप भारती



#### अमरावती/ का.प्र.

विद्यार्थ्यांना यशस्वी होण्याकरिता आणि करिअरच्या संधी उपलब्ध होण्यासाठी परिस्थिती, चरित्र,वर्तन, संगत, संस्कार, वासना, आचरण, सवयी स्वभाव, नशीब आणि विचार करण्याची पद्धत योग्य असेल तरच कुठल्याही क्षेत्रामध्ये यशस्वी रित्या उंच भरारी घेता येते, याशिवाय आपण स्वतःला स