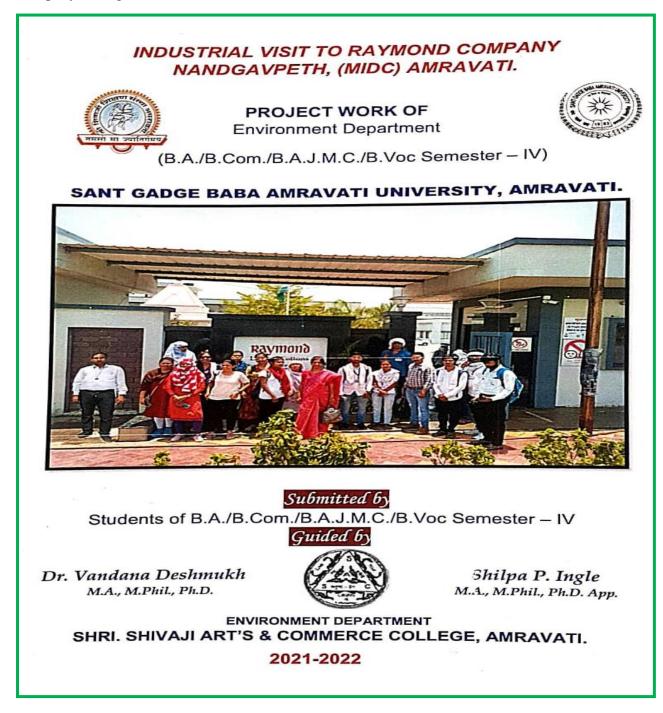

अमरावती/ प्रतिनिधी अखिल भारतीय मराठी चित्रपट महामंडळ आणि श्री शिवाजी क ला ল वाणिज्य महाविद्यालयाच्या मराठी विभागाच्या वतीने आयोजित दोन दिवसीय चित्रपट लेखन कार्य शाळे ला अनाजा महाविद्यालयाच्या डॉ.पंजाबराव देशमुखं सभागृहात प्रारंभ झाला. श्री शिवाजी शिक्षण संस्थेचे