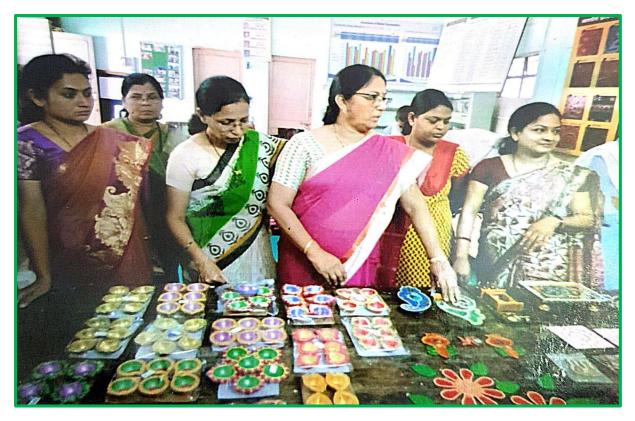

HEAD OF DEPARTMENT MASS COMMUNICATION & JOURNALISM

Name of the Activity- Workshop on making Diwali lamps , Rangolis , Food Items and their sale

Date- 19 oct 2017

**Description-** The students of Home Economics Department made Diwali lamps and artificial rangolis and sold them in the college premises. The students got a valuable experience for becoming self -sufficient.

# गृहअर्थशास्त्र विभाग

प्रदर्शन व विक्री (२०१७-१८)

श्री शिवाजी कला व वाणिज्य महाविद्यालय, अमरावती दिनांक १९/१०/२०१७ रोजी गृहअर्थशास्त्र विभागांतर्गत एम.ए. भाग-१ कौटुंबिक साधन संपत्तीचे व्यवस्थापन (F.R.M.) या विषयाच्या अभ्यासक्रमांतर्गत लघुउद्योग गृहउद्योग व स्वयंरोजगारामार्फत विद्यार्थीनीचे सक्षमीकरण करण्याच्या दृष्टीने कच्चा माल घेऊन त्यापासून दिवाळी सणाकरीता लागणाऱ्या वस्तुंची निर्मिती करून त्या वस्तुंचे प्रदर्शन व विक्री केलेली आहे. या द्वारे विद्यार्थीनीमध्ये नविन कौशल्य विकसीत होते. आणि विद्यार्थीनींना स्वयंरोजगार विविध मार्गाने मिळवू शकतो.