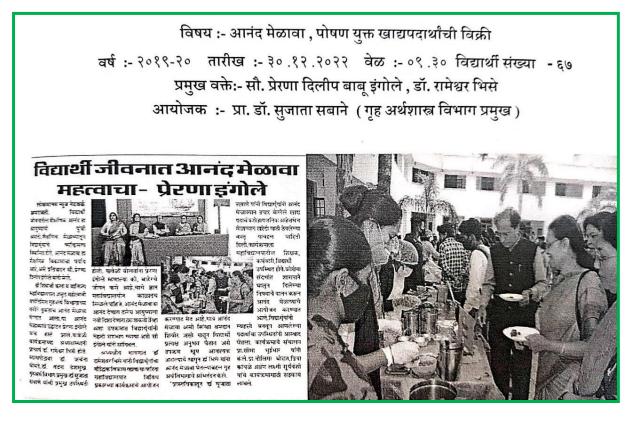

#### Name of The Activity-Visit to Annapurna Gruhudyog

Date-12 Oct 2018

Description- Forty students of Home Economics Dept. visited Annapurna Gruhudyog in Rukhini Nagar, Amravati. The students were shown variety of pickles and they were guided on the skills required for starting a small scale business.