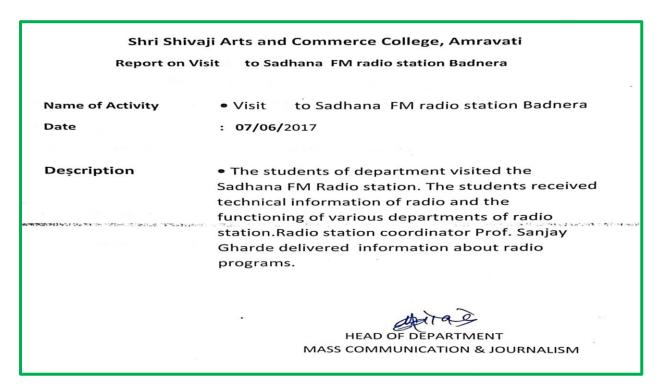

### Visit to Sadhna FM radio station, Badnera-07 June 2017

Visit to Sadhna FM radio station, Badnera-07 June 2017 Date- 07 June 2017

|                  | iivaji Arts and Commerce College, Amravati<br>eport on Visit to City News Channel                                                                                                                                                                        |
|------------------|----------------------------------------------------------------------------------------------------------------------------------------------------------------------------------------------------------------------------------------------------------|
| Name of Activity | : Visit to city news channel                                                                                                                                                                                                                             |
| Date             | **************************************                                                                                                                                                                                                                   |
| Description      | Students of Mass Communication department<br>visited to the local news channel CITY NEWS<br>CHANNEL.The students got information on<br>production and pre production of news.The<br>students also got the information how to collect<br>news from field. |
|                  | HEAD OF DEPARTMENT<br>MASS COMMUNICATION & JOURNALISM                                                                                                                                                                                                    |
|                  |                                                                                                                                                                                                                                                          |