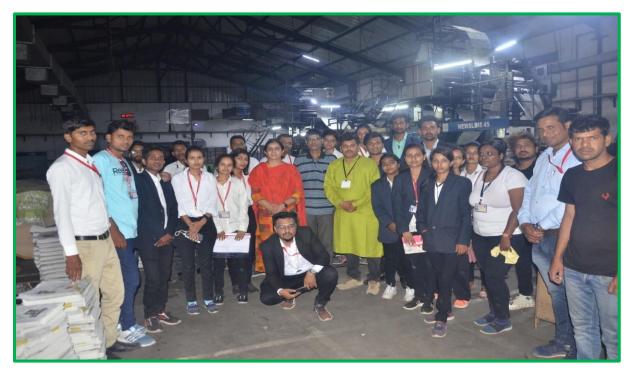

स्थानिक श्री शिवाजी कला व वाणिज्य महाविद्यालयाच्या सेंटर फॉर मीडिया अँड व्होकेशनल स्टडीज -जनसंवाद विभागाच्या वतीने डॉ. पंजाबराव देशमुख सभागृहात आयोजित आरेना ॲनिमेशन से मिनारच्या उदघाटनप्रसंगी अध्यक्षस्थानाहून त्या बोलत होत्या. कार्यक्रमाला आरेनाच्या अमरावती केंद्र प्रगुख सौ. मेघा रोहणकर, युंबई येथील ॲनिमेशन तज्ञ अमर त्रिवेदी प्रमुख अतिथी म्हणून उपस्थित होते.