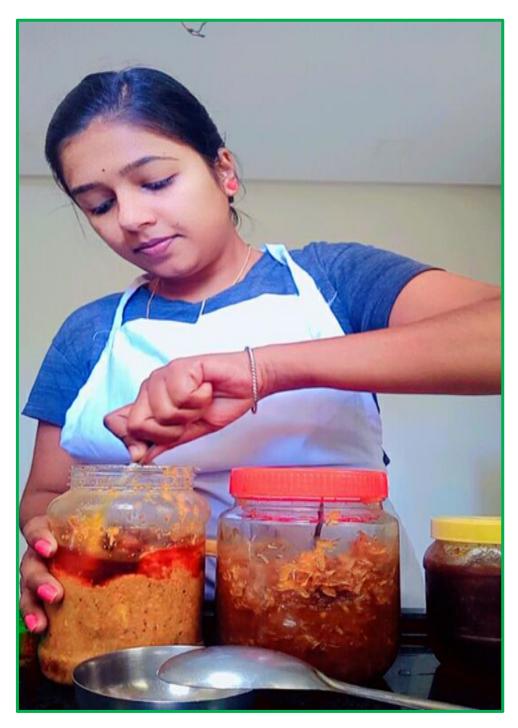

# गृहअर्थशास्त्र विभाग

प्रदर्शन व विक्री (२०१७-१८)

श्री शिवाजी कला व वाणिज्य महाविद्यालय, अमरावती दिनांक १९/१०/२०१७ रोजी गृहअर्थशास्त्र विभागांतर्गत एम.ए. भाग-१ कौटुंबिक साधन संपत्तीचे व्यवस्थापन (F.R.M.) या विषयाच्या अभ्यासक्रमांतर्गत लघुउद्योग गृहउद्योग व स्वयंरोजगारामार्फत विद्यार्थीनीचे सक्षमीकरण करण्याच्या दृष्टीने कच्चा माल घेऊन त्यापासून दिवाळी सणाकरीता लागणाऱ्या वस्तुंची निर्मिती करून त्या वस्तुंचे प्रदर्शन व विक्री केलेली आहे. या द्वारे विद्यार्थीनीमध्ये नविन कौशल्य विकसीत होते. आणि विद्यार्थीनींना स्वयंरोजगार विविध मार्गाने मिळवू शकतो.