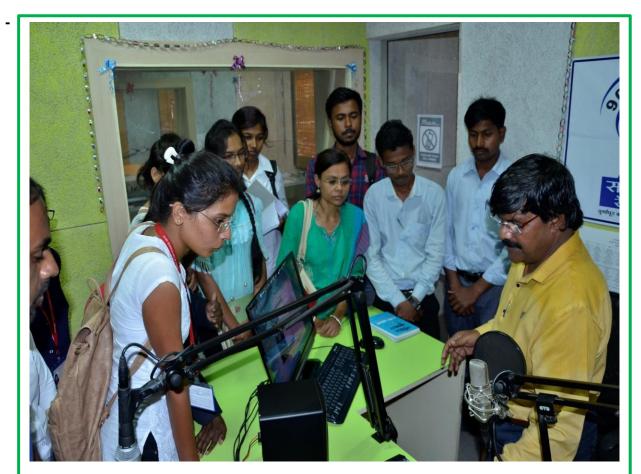

### Visit to Sadhna FM radio station, Badnera-07 June 2017

Visit to Sadhna FM radio station, Badnera-07 June 2017 Date- 07 June 2017

|                  | iivaji Arts and Commerce College, Amravati<br>eport on Visit to City News Channel                                                                                                                                                                        |
|------------------|----------------------------------------------------------------------------------------------------------------------------------------------------------------------------------------------------------------------------------------------------------|
| Name of Activity | : Visit to city news channel                                                                                                                                                                                                                             |
| Date             | **************************************                                                                                                                                                                                                                   |
| Description      | Students of Mass Communication department<br>visited to the local news channel CITY NEWS<br>CHANNEL.The students got information on<br>production and pre production of news.The<br>students also got the information how to collect<br>news from field. |
|                  | HEAD OF DEPARTMENT<br>MASS COMMUNICATION & JOURNALISM                                                                                                                                                                                                    |
|                  |                                                                                                                                                                                                                                                          |