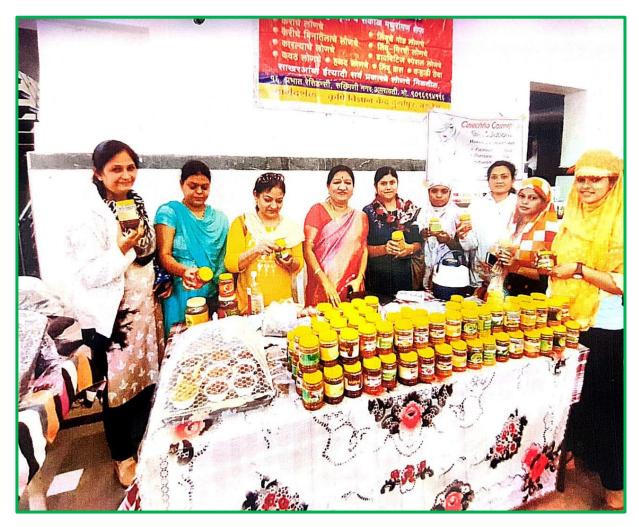

# गृहअर्थशास्त्र विभाग

प्रदर्शन व विक्री (२०१७-१८)

श्री शिवाजी कला व वाणिज्य महाविद्यालय, अमरावती दिनांक १९/१०/२०१७ रोजी गृहअर्थशास्त्र विभागांतर्गत एम.ए. भाग-१ कौटुंबिक साधन संपत्तीचे व्यवस्थापन (F.R.M.) या विषयाच्या अभ्यासक्रमांतर्गत लघुउद्योग गृहउद्योग व स्वयंरोजगारामार्फत विद्यार्थीनीचे सक्षमीकरण करण्याच्या दृष्टीने कच्चा माल घेऊन त्यापासून दिवाळी सणाकरीता लागणाऱ्या वस्तुंची निर्मिती करून त्या वस्तुंचे प्रदर्शन व विक्री केलेली आहे. या द्वारे विद्यार्थीनीमध्ये नविन कौशल्य विकसीत होते. आणि विद्यार्थीनींना स्वयंरोजगार विविध मार्गाने मिळवू शकतो.