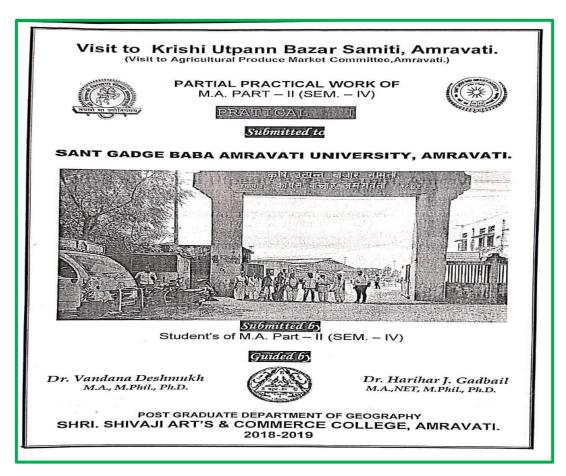

# **CRITERION-7**

Key Indicator - 7.2 Best Practices

Title of the Practice: Skill Development Program

| Sr. No | Sr. No Name of the Activity                                                           |       |  |  |
|--------|---------------------------------------------------------------------------------------|-------|--|--|
| 1.     | Certificate of Appreciation                                                           | 4     |  |  |
| 2.     | Commencement of the course 'B.Voc in Photography and                                  |       |  |  |
|        | Vediography 2017-18                                                                   | 5-6   |  |  |
| 3.     | Visit to Sadhna FM radio station, Badnera-07 June 2017                                |       |  |  |
| 4.     | Visit to City News Channel- 21 July 2017                                              | 7     |  |  |
| 5.     | Skill Development Rally- 18 Sept 2017                                                 | 8     |  |  |
| 6.     | Training by Monarch Software 18 Sept.2017                                             |       |  |  |
| 7.     | Workshop on making Diwali lamps, Rangolis and Food Items and their sale-19 Oct 2017   | 10-11 |  |  |
| 8.     | Workshop on Rangoli and Cake Making                                                   | 12-12 |  |  |
| 9.     | Workshop on Tally Certificate Course                                                  | 13-15 |  |  |
| 10.    | Visit to Jadhao Gear Priv. Ltd. Amravati- 10 Feb 2018                                 | 16-16 |  |  |
| 11.    | Workshop on Photo and Video Editing- 25-28 Feb 2018                                   | 17-17 |  |  |
| 12.    | Film Festival- 28 Feb 2018                                                            | 18-18 |  |  |
| 13.    | Visit to Bamboo Garden- 3 March 2018                                                  | 19-19 |  |  |
| 14.    | Visit to Pearl Exhibition- 6 March 2018                                               | 20-20 |  |  |
| 15.    | Arena Animation Workshop- 21 July 2018                                                | 21-22 |  |  |
| 16.    | Workshop on Developing Speaking Skills- 27 Aug. 2018                                  | 23    |  |  |
| 17.    | Visit to Annapurna Gruhudyog- 12 Oct 2018                                             | 24-25 |  |  |
| 18.    | Workshop on Photography-4-11 Nov 2018                                                 |       |  |  |
| 19.    | Visit to Agricultural Market Committee, Amravati-5 April 2019                         |       |  |  |
| 20.    | Workshop on Script Writing for Movies- 12-13 July 2019                                |       |  |  |
| 21.    | Stand-up Comedy Competition-2 Aug 2019                                                |       |  |  |
| 22.    | Workshop on Creative Writing, Music and Poetry- 22 Aug 2019                           |       |  |  |
| 23.    | Workshop on Making Terracotta and paper dolls- 19 Sept 2019                           | 31    |  |  |
| 24.    | Canon Photography Workshop-25 Sept 2019                                               |       |  |  |
| 25.    | Workshop on "Global Business and Job                                                  | 33    |  |  |
|        | Opportunity in Japan"-26 Sept 2019                                                    |       |  |  |
| 26.    | Visit to Sevagram Gruh Udyog-11 Oct. 2019                                             | 34    |  |  |
| 27.    | Visit to Lopamudra festival—18 Oct 2019                                               | 35    |  |  |
| 28.    | Guest lecture on Entrepreneurship-12 Dec 2019                                         | 36    |  |  |
| 29.    | Visit to Bambu Project in Melghat Date- 26 Feb 2020                                   |       |  |  |
| 30.    | Visit to Lawada, Bambu Kendra- Training and guidance- 7 March 2020                    | 38    |  |  |
| 31.    | Industrial Visit to Finley Mill Achalpur, Bamboo Project in Dharni-7                  | 39    |  |  |
| 32.    | March 2020<br>Workshop on "Soft Skills for Employability" (4 Oct. 2021- 21 Oct.       | 40-42 |  |  |
|        | 2021)                                                                                 |       |  |  |
| 33.    | Exhibition and sale of articles made from waste items (Best out of Waste)- 5 Oct 2021 | 43-45 |  |  |
| 34.    | Workshop on Skill Development Date-21 Dec 2021                                        | 46    |  |  |
| 35.    | Anandmela -Sale of Nutritious Food Items- 30 Dec 2021                                 | 47    |  |  |
| 36.    | Workshop on Personality Development- 1 March 2022                                     | 48    |  |  |