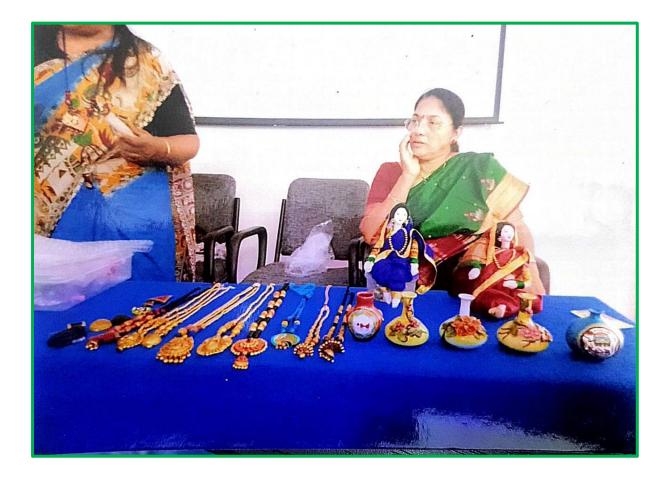

# Shri Shivaji Arts and Commerce College Amravati Certification Course in Tally Examination Winter - 2018

| Sr. | Roll No.                                                                                                       | Name of Student               | Theory<br>Marks(<br>100) | Practical<br>Marks<br>(100) | Total | Result | Grade |
|-----|----------------------------------------------------------------------------------------------------------------|-------------------------------|--------------------------|-----------------------------|-------|--------|-------|
| 1   | 10157                                                                                                          | Zare Chaitali Baban           | 72                       | 91                          | 163   | Pass   | 0     |
| 2   | 10159                                                                                                          | Sable Harshal Rajendra        | 79                       | 75                          | 154   | Pass   | Α     |
| 3   | 10160                                                                                                          | Panchal Khushal Rajendra      | 80                       | 79                          | 159   | Pass   | 0     |
| 4   | 10161                                                                                                          | Thor Rahul Vilasrao           | 81                       | 95                          | 176   | Pass   | 0     |
| 5   | 10162                                                                                                          | Chaudhari Shubham Nilkanthrao | 78                       | 87                          | 165   | Pass   | 0     |
| 6   | 10163                                                                                                          | Warkhade Vaibhav Arunrao      | 75                       | 78                          | 153   | Pass   | А     |
| 7   | 10164                                                                                                          | Bauaskar Rushabh Ashok        | 82                       | 85                          | 167   | Pass   | 0     |
| 8   | 10167                                                                                                          | Sukhdeve Arti Laxman          | 80                       | 76                          | 156   | Pass   | А     |
| 9   | 10168                                                                                                          | Kakade Darshana Rajabhau      | 80                       | 84                          | 164   | Pass   | 0     |
| 10  | 10170                                                                                                          | Khere Neha Vishnupant         | 77                       | 83                          | 160   | Pass   | 0     |
| 11  | 10172                                                                                                          | Gedam Priya Vijay             | 81                       | 81                          | 162   | Pass   | 0     |
| 12  |                                                                                                                | Tantarpade Ritu Ravindra      | 82                       | 85                          | 167   | Pass   | 0     |
| 13  |                                                                                                                | Dakare Snehal Rameshrao       | 83                       | 93                          | 176   | Pass   | 0     |
| 14  |                                                                                                                | Ade Rajeshri Shankar          | 82                       | 91                          | 173   | Pass   | 0     |
| 5   |                                                                                                                | Kale Shriti Dhanraj           | AA                       | AA                          | 0     | Fail   | -     |
| 6   |                                                                                                                | Tathe Pooja Ruprao            | AA                       | AA                          | 0     | Fail   | -     |
| 7   |                                                                                                                | Jasapur Monika Eknath         | AA                       | AA                          | 0     | Fail   | -     |
| 8   | and the first state of the state of the                                                                        | Gawali Arti Gopalrao          | AA                       | AA                          | 0     | Fail   | -     |
| 9   | the second s | Dhoke Amruta Suresh           | AA                       | AA                          | 0     | Fail   | -     |
| 0   | 10158 1                                                                                                        | Rithe Anup Sudhakar           | AA                       | AA                          | 0     | Fail   | -     |