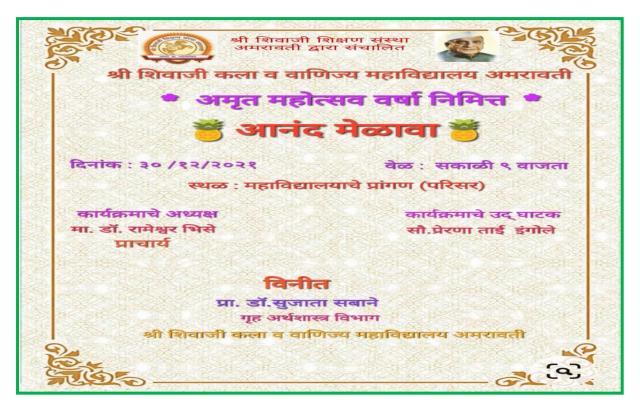

#### Name of The Activity-Visit to Annapurna Gruhudyog

Date-12 Oct 2018

Description- Forty students of Home Economics Dept. visited Annapurna Gruhudyog in Rukhini Nagar, Amravati. The students were shown variety of pickles and they were guided on the skills required for starting a small scale business.